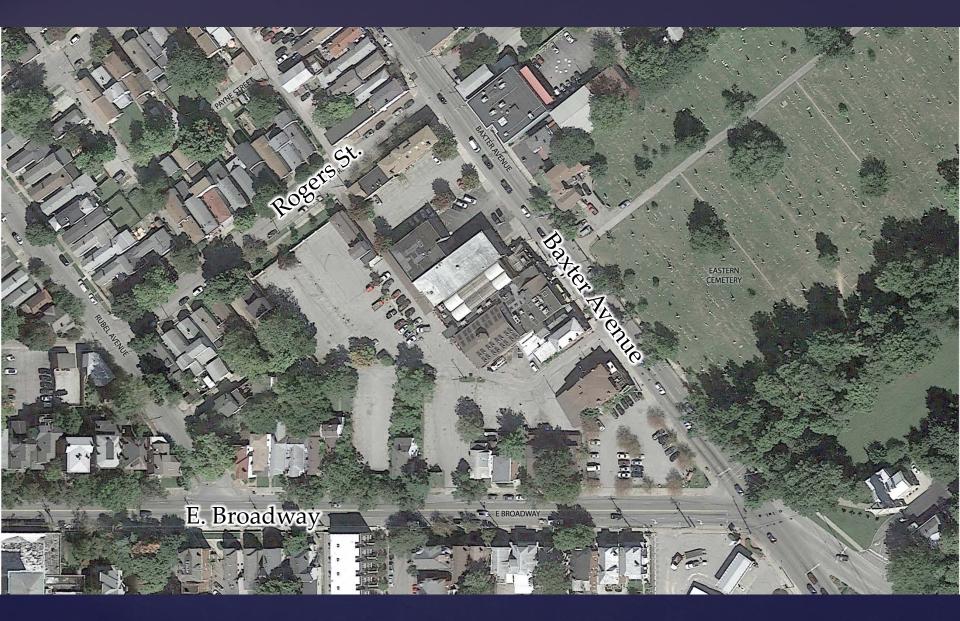

Aerial photo of the site that shows how much of the site is covered with parking lot. Total site is 3.6 acres and the paved area is 2.4 acres or 66% of the site.