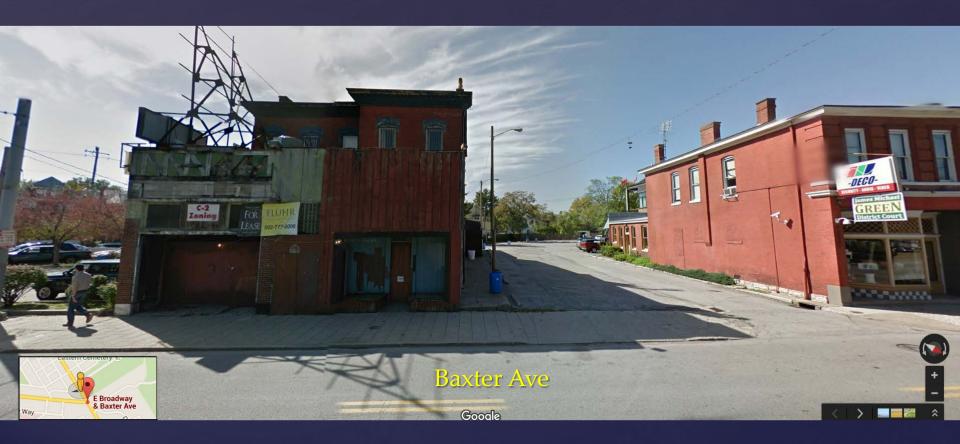

Neighborhood Meeting November 10, 2015

Discussion of proposed Detailed District Development Plan for rezoning to allow a mixed apartment and retail development along Baxter Ave. and E. Broadway



# EDWARDS COMMUNITIES

Attorneys: Bardenwerper Talbott & Roberts, PLLC Land Planners, Landscape Architects & Engineers: Gresham Smith & Partners Architecture & Design: Brian Kent Jones Architects, Inc.

# Existing zoning



Baxter and Broadway apartment/mixed use site outlined in yellow. Mercy apartment site shown at middle of page next to Kindred Hospital and parking garage.



Up to 35 properties involved in concept for Baxter & Broadway mixed use redevelopment



















Aerial photo of the site that shows how much of the site is covered with parking lot. Total site is 3.6 acres and the paved area is 2.4 acres or 66% of the site.



### Current Detailed District Development Plan



### Baxter Avenue view from corner of Baxter and Broadway.



## Broadway view from corner of Baxter and Broadway.



# Broadway view toward Baxter.



Broadway concept elevation rendering. Entrance to parking structure at mid-block. Italianate home façade saved toward left of rendering at apartment entrance. Five single-family houses saved to far left of elevation.



E. BROADWAY ELEVATION

Baxter concept elevation rendering. Entrance to parking structure at mid-block. Historic retail façade saved toward center of rendering.



BAXTER AVENUE ELEVATION



### E D W A R D