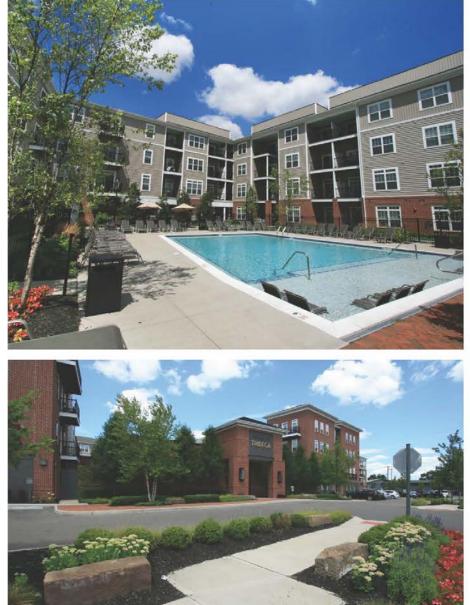

## Broadway view from corner of Baxter and Broadway.



# Broadway view toward Baxter.



Broadway concept elevation rendering. Entrance to parking structure at mid-block. Italianate home façade saved toward left of rendering at apartment entrance. Five single-family houses saved to far left of elevation.



E. BROADWAY ELEVATION

Baxter concept elevation rendering. Entrance to parking structure at mid-block. Historic retail façade saved toward center of rendering.



BAXTER AVENUE ELEVATION



### E D W A R D S C O M P A N I E S A FRESH APPROACH TO HOUSING

#### NEIGHBORHOOD LAUNCH | COLUMBUS, OHIO NEIGHBORHOOD LAUNCH.COM



#### THE NORMANDY | COLUMBUS, OHIO 129 UNITS | 2015 COMPLETION | BETHENORMANDY.COM



#### TRIBECA | COLUMBUS, OHIO 183 UNITS | 2013 COMPLETION | LIVETRIBECA.COM