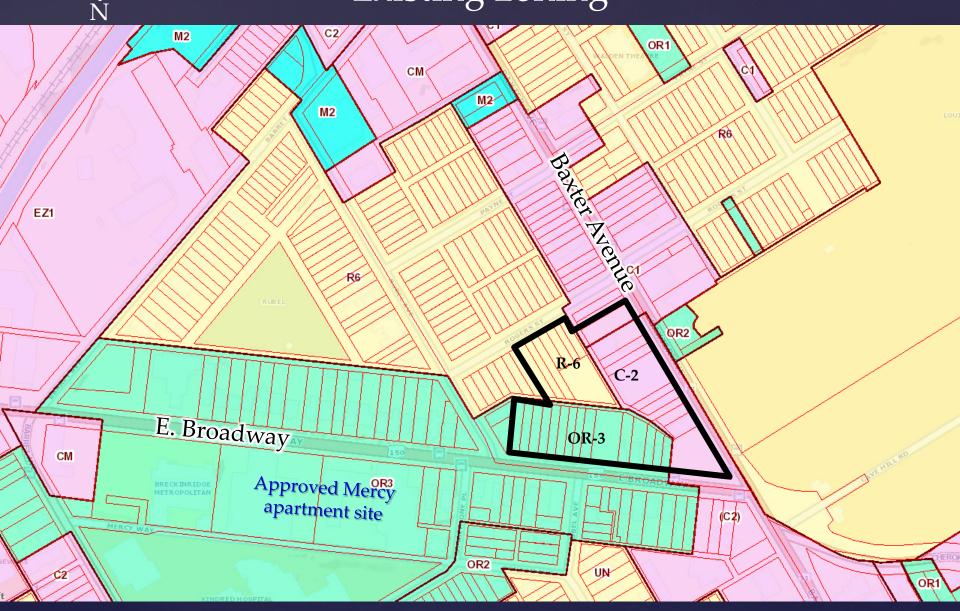

# Existing zoning

Baxter and Broadway apartment/mixed use site outlined in yellow. Mercy apartment site shown at middle of page next to Kindred Hospital and parking garage.

Up to 35 properties involved in concept for Baxter & Broadway mixed use redevelopment