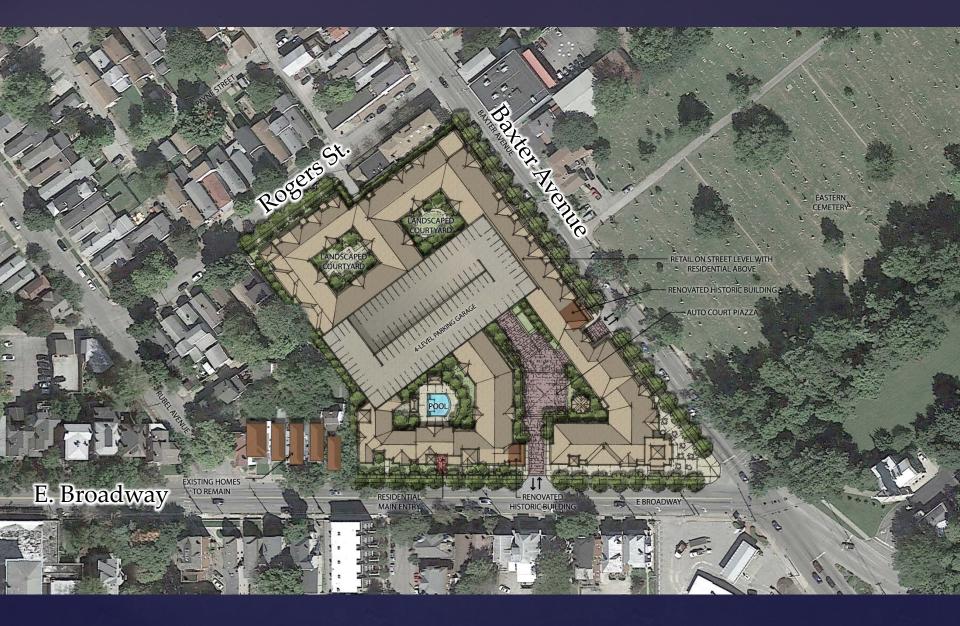

for rezoning to allow a mixed apartment and retail development along Baxter Ave. and E. Broadway



# EDWARDS COMMUNITIES

Attorneys: Bardenwerper Talbott & Roberts, PLLC Land Planners, Landscape Architects & Engineers: Gresham Smith & Partners Architecture & Design: Brian Kent Jones Architects, Inc.

# Existing zoning



Baxter and Broadway apartment/mixed use site outlined in yellow. Mercy apartment site shown at middle of page next to Kindred Hospital and parking garage.



Up to 35 properties involved in concept for Baxter & Broadway mixed use redevelopment



















Aerial photo of the site that shows how much of the site is covered with parking lot. Total site is 3.6 acres and the paved area is 2.4 acres or 66% of the site.



### Current Detailed District Development Plan



### Baxter Avenue view from corner of Baxter and Broadway.



## Broadway view from corner of Baxter and Broadway.



# Broadway view toward Baxter.



Broadway concept elevation rendering. Entrance to parking structure at mid-block. Italianate home façade saved toward left of rendering at apartment entrance. Five single-family houses saved to far left of elevation.



E. BROADWAY ELEVATION

Baxter concept elevation rendering. Entrance to parking structure at mid-block. Historic retail façade saved toward center of rendering.



BAXTER AVENUE ELEVATION



### E D W A R D S C O M P A N I E S A FRESH APPROACH TO HOUSING

#### NEIGHBORHOOD LAUNCH | COLUMBUS, OHIO NEIGHBORHOOD LAUNCH.COM



#### THE NORMANDY | COLUMBUS, OHIO 129 UNITS | 2015 COMPLETION | BETHENORMANDY.COM



#### TRIBECA | C