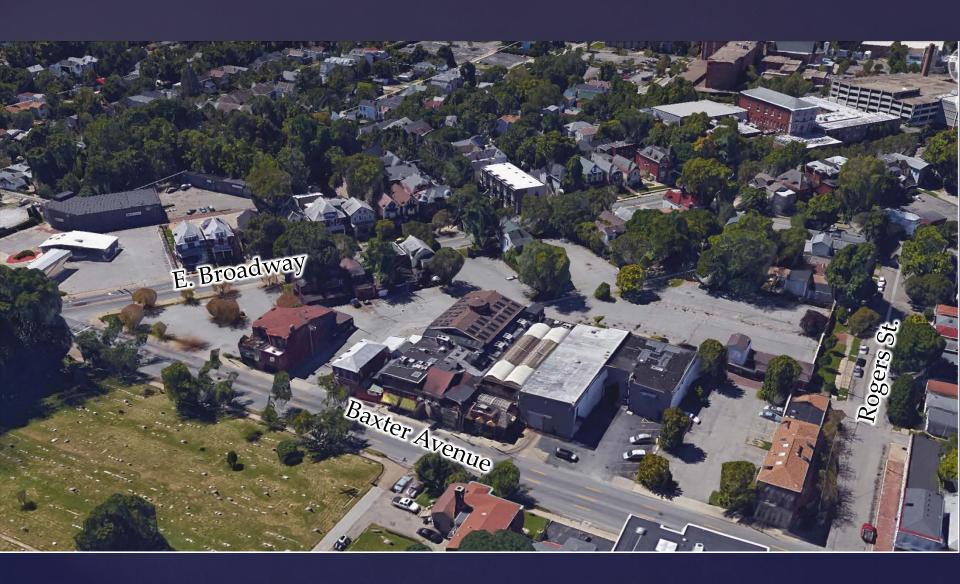

Aerial photo of the site that shows how much of the site is covered with parking lot. Total site is 3.6 acres and the paved area is 2.4 acres or 66% of the site.