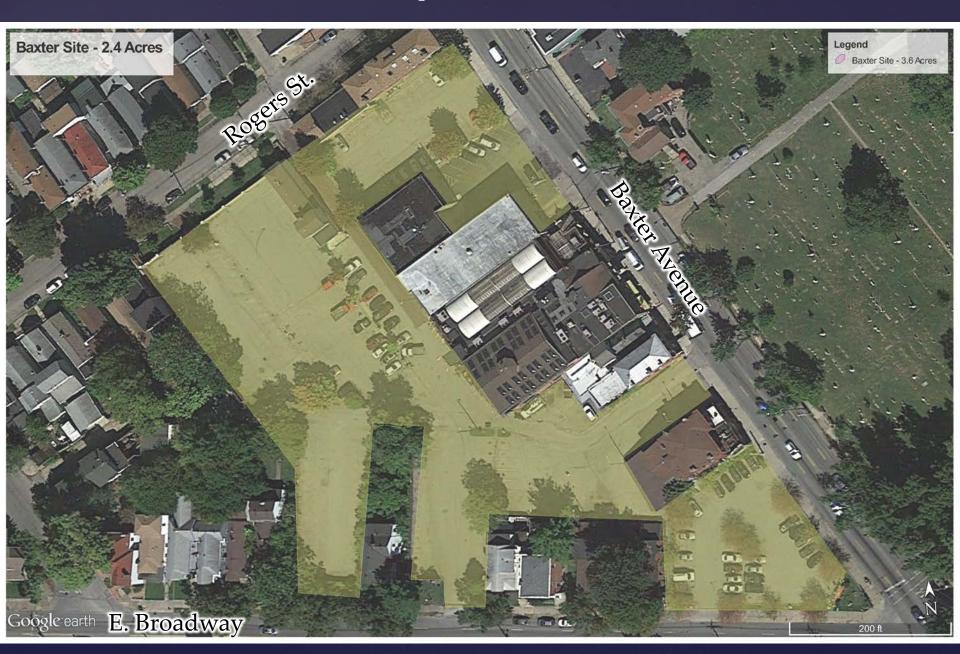

Aerial photo of the site that shows how much of the site is covered with parking lot. Total site is 3.6 acres and the paved area is 2.4 acres or 66% of the site.