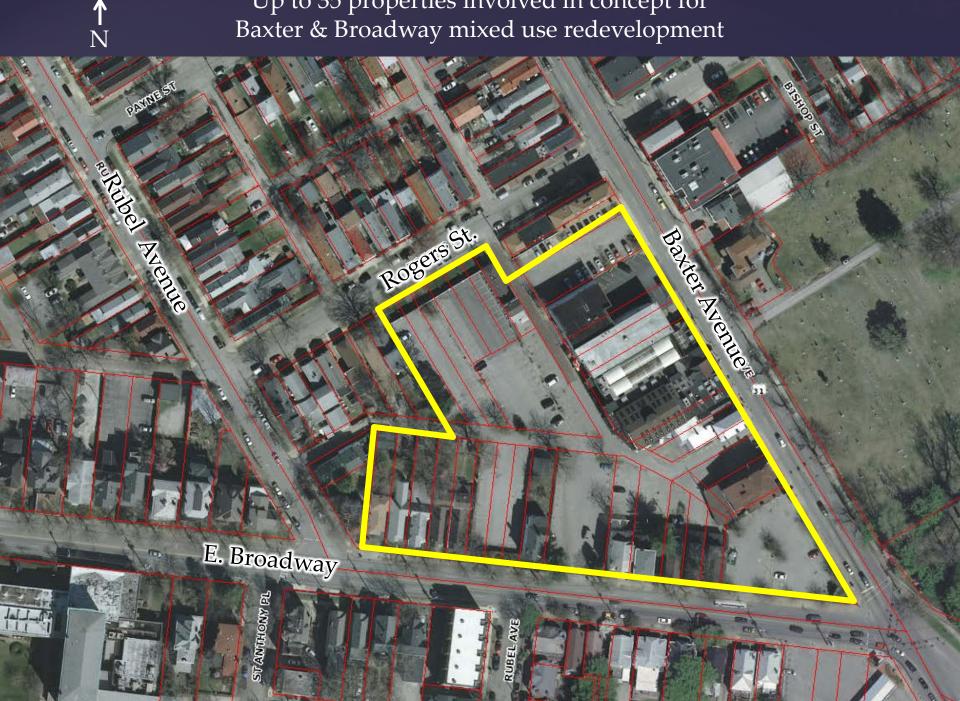

# Existing zoning

Baxter and Broadway apartment/mixed use site outlined in yellow. Mercy apartment site shown at middle of page next to Kindred Hospital and parking garage.

Up to 35 properties involved in concept for Baxter & Broadway mixed use redevelopment