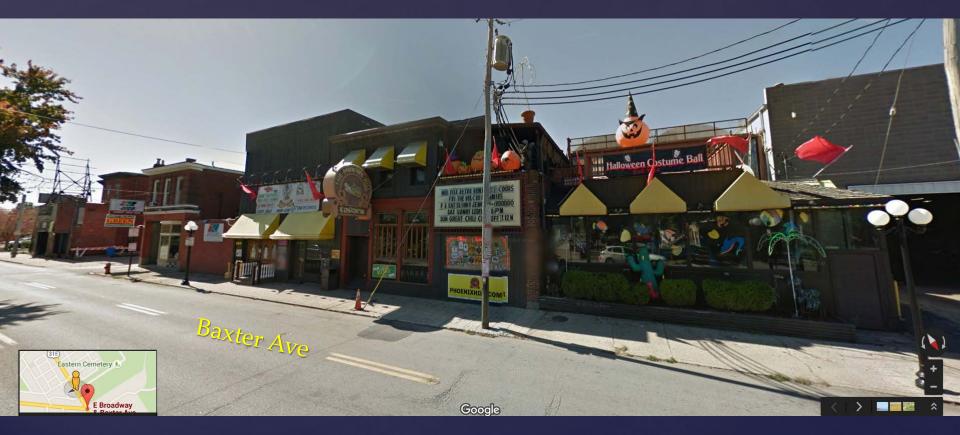

Neighborhood Meeting November 10, 2015

Discussion of proposed Detailed District Development Plan for rezoning to allow a mixed apartment and retail development along Baxter Ave. and E. Broadway



# EDWARDS COMMUNITIES

Attorneys: Bardenwerper Talbott & Roberts, PLLC Land Planners, Landscape Architects & Engineers: Gresham Smith & Partners Architecture & Design: Brian Kent Jones Architects, Inc.

# Existing zoning



Baxter and Broadway apartment/mixed use site outlined in yellow. Mercy apartment site shown at middle of page next to Kindred Hospital and parking garage.



Up to 35 properties involved in concept for Baxter & Broadway mixed use redevelopment



















Aerial photo of the site that shows how much of the site is covered with parking lot. Total site is 3.6 acres and the paved area is 2.4 acres or 66% of the site.



### Current Detailed District Development Plan



### Baxter Avenue view from corner of Baxter and Broadway.



## Broadway view from corner of Baxter and Broadway.



# Broadway view toward Baxter.



Broadway concept elevation rendering. Entrance to parking structure at mid-block. Italianate home façade saved toward left of rendering at apartment entrance. Five single-family houses saved to far left of elevation.



E. BROADWAY ELEVATION

Baxter concept elevation rendering. Entrance to parking structure at mid-block. Historic retail façade saved toward center of rendering.



BAXTER AVENUE ELEVATION



### E D W A R D S C