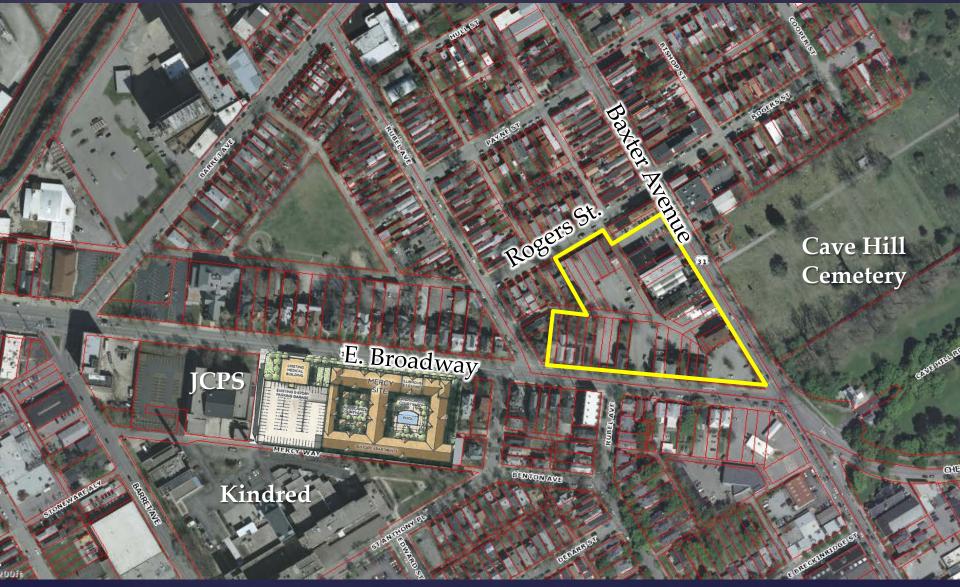

# Existing zoning

Baxter and Broadway apartment/mixed use site outlined in yellow. Mercy apartment site shown at middle of page next to Kindred Hospital and parking garage.

Up to 35 properties involved in concept for Baxter & Broadway mixed use redevelopment